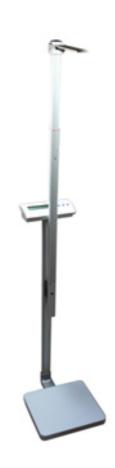

## ADULT DIGITAL SCALE WITH HEIGHT ROD AND BMI – MS3400

CODE: SCA3400

## Features:

• Is the ideal scale for Physicians offices, weight loss clinics, health fitness centres and other medical practices.

## **Specifications:**

| MODEL:              | MS3400                                      |
|---------------------|---------------------------------------------|
| Capacity            | 300KG X 100G increments                     |
| Overall Dimensions  | 270(W) x 310(L) x 70mm(H)                   |
| Platform Dimensions | 310 x 310mm                                 |
| Weight              | 6.5kg                                       |
| Display             | 2.5cm LCD Display with 4 Digits             |
| Power Supply        | Rechargeable batteries or 15v 300mA adaptor |
| Key Functions       | ON/OFF, kg/lb, ZERO, HOLD, BMI              |
| Auto Off            | After 120 seconds of non use                |
| Column Height:      | 2M                                          |
| Quality Standard    | CE                                          |